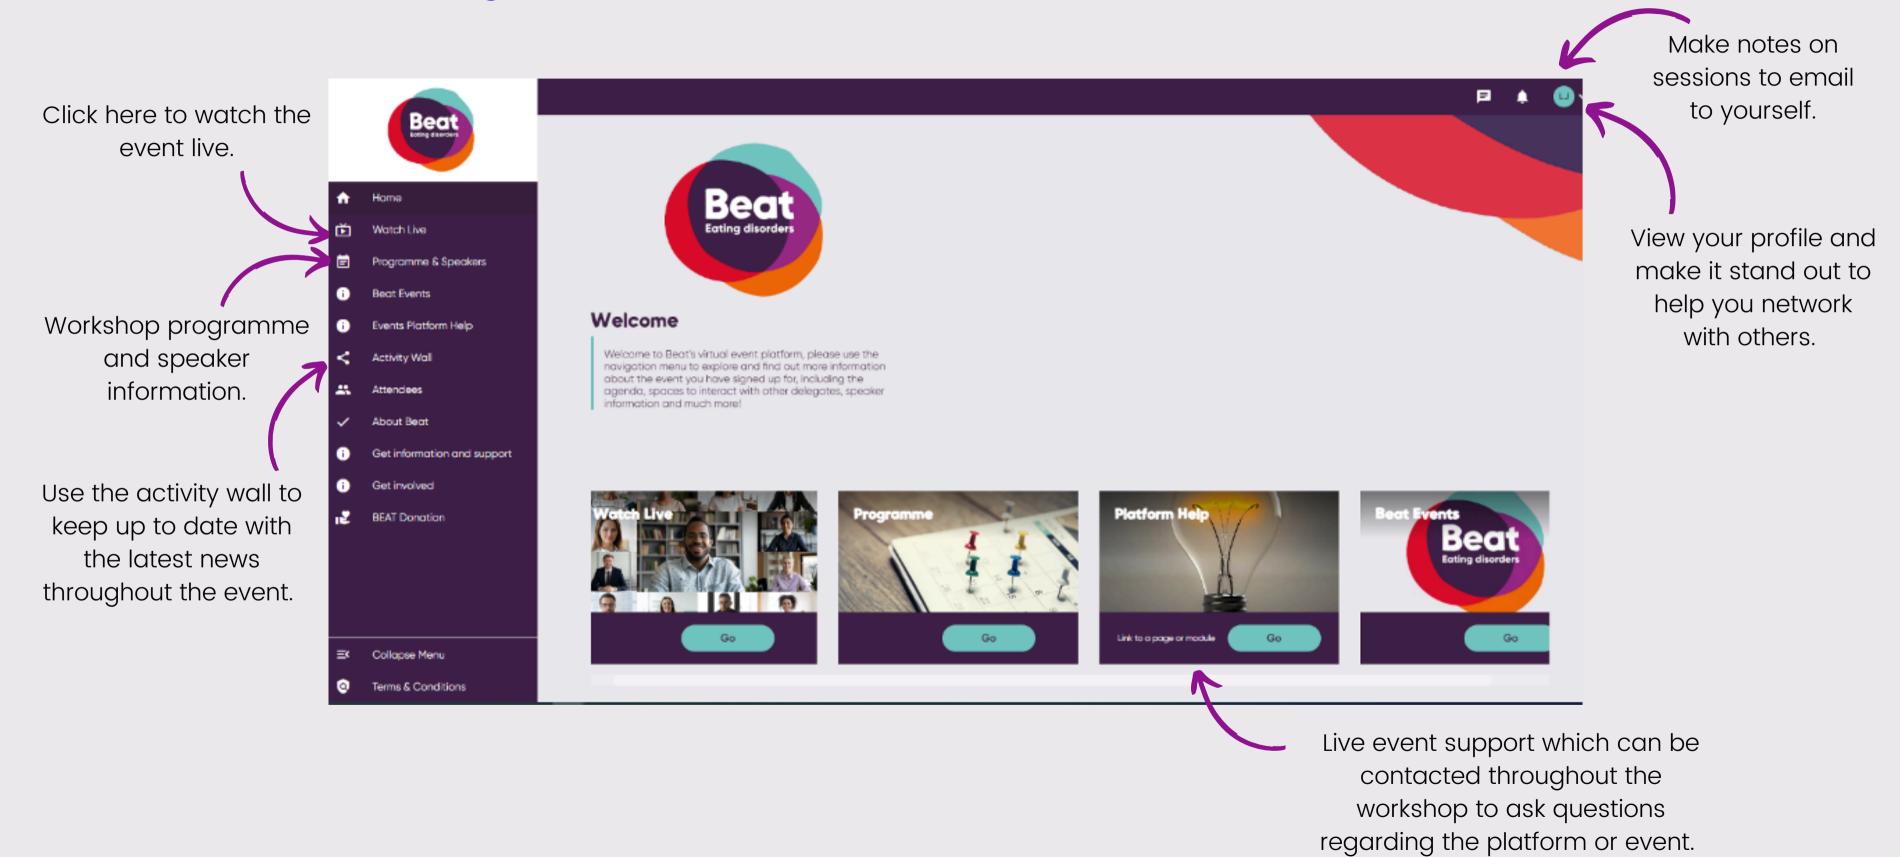

n exciting programme planned. You can view the complete programme <u>here</u>

Don't forget to complete the <u>Pre-training video</u> before June 12th - it's required!



# HOW DOI JOIN THE EVENT?

# ACCESSING DAY ONE OF THE TRAINING

- We recommend using a laptop or PC to view and interact in the workshop. However, the platform is available on all devices.
- To access this platform please click the following link:

  <a href="https://crowdcomms.com/bep/login">https://crowdcomms.com/bep/login</a>
- Use **the email address that you registered with** to access the platform, and then create a password to log onto the platform.



Once you've opened up the platform, add it to your home screen or bookmark it for future use.

### You will find everything you need for the event on the platform:



# NATIONAL CHILDREN AND YOUNG PEOPLE'S EATING DISORDERS TRAINING HUB

Once you've finished all four training days, you'll have access to the National Children and Young People's Eating Disorders Training Hub, this will give you access to presentations and recordings from the event. If you do not already have a login we will send you more information about this soon.



## ANY QUESTIONS?

If you have any technical issues both before or during during the event, or if you have any questions whatsoever, please don't hesitate to reach out. Event Support on 01603 753310 or email: events@beateatingdisorders.org.uk



# WE LOOK FORWARD TO 'SEEING' YOU ATTHEEVENT!

**The Beat Events Team**